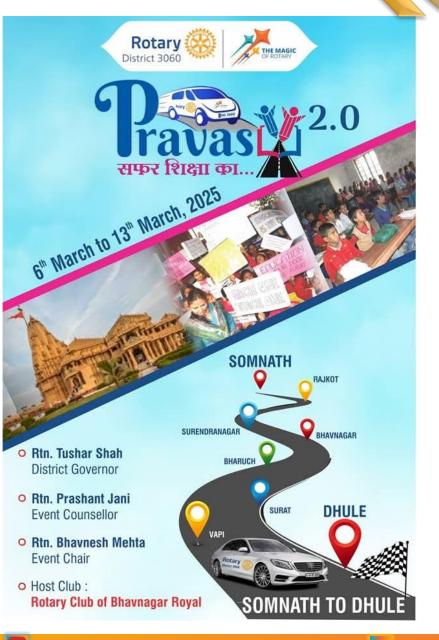

#### Pravas 2.0

### SCHEDULE

Date: 06-03-2025 Reporting Day **Veraval Somnath** Participants to reach Somnath at 3.30 pm - Dhajaji Mahotsav at Somnath Mahadev Dinner Meeting with Veraval Club - Briefing to all participants - Night stay

Date: 07-03-2025 **Somnath To Rajkot** Day 1 Flag off at 7.30 am - BreakFast at Keshod Project Visit & Lunch at Junagadh - Girnar (Ambaji) by Ropeway\*

Project Visit, Joint Club Meeting with Dinner at Jetpur (nearby clubs) - Night stay at Raikot

Date: 08-03-2025 Rajkot To Surendranagar Day 2 BF and Project Visit, Joint Club Meeting with Lunch - Opening of Fair at Raikot Joint Clubs (nearby clubs) Meeting with Dinner at Surendranagar

Night stay at Surendranagar

Date: 09-03-2025 Surendranagar To Bhavnagar Day 3

BF - Garden Project Visit at Surendranagar

Visit to Timbi Hospital Project by Rotary 3060 - Lunch at Timbi Project Visit - Joint Clubs Meeting - Dinner & Night stay at Bhavnagar

Date: 10-03-2025 **Bhavnagar To Surat** Day 4 Starts early morning for Bharuch (Tea Break at Tarapur and nearby Clubs)

Project Visit, Lunch at Bharuch

Joint Clubs Meeting, Dinner & Night Stay at Surat

Day 5 Date: 11-03-2025 **Surat To Vapi** 

BF - Project Visit of Surat Clubs

Project Visit, Joint Clubs Meeting with Lunch at Navsari (nearby Clubs) Project Visit, Joint Clubs Meeting, Dinner & Night stay at Vapi

Date: 12-03-2025 Day 6 **Vapi To Dhule** 

Starts early morning - BF at Bardoli (Vyara)

Project Visit & Lunch at Nandurbar - High Tea & Project Visit Dondaicha

Joint Clubs Meeting, Dinner & Night stay at Dhule

Date: 13-03-2025 Day 7

#### Brunch, Project Visit at Dhule | End of the Rally - Back to Home