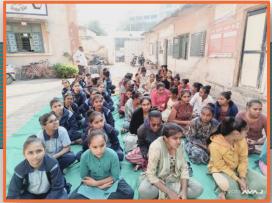

#### **Anemia Mukt Bharat Abhiyan (AMBA)**

**Project :- Anemia Mukt Bharat Abhiyan** 

Date :- 25th January 2025

Rotary Club of Amreli Gir, conducted Anemia Testing under Anemia Mukt Bharat Abhiyan (AMBA) in association with Rotary Club of Mumbai West Cost & supported by IDBI Bank (CSR Initiative) under the guidance of PDG Dr. Balkrishna Inamdar (Project Advisor) & Rtn. Ketan Joshi (Project Coordinator)The project was executed at Mahila Vikas Mandal & other Girl Students from Pragna Chakshu Mahila Trust & Deaf & Mute School participated in the testing. Total of 100 girl students were tested for Anemia deficiency & were given necessary Iron Tables. The local Bank Manager & Staffs of IDBI Bank Amreli Branch were also present during the camp.Rotary Club of Amreli Gir is thankful to all the associates & supporters for a helping hand in this project. All the students enjoyed the Ice Cream after the completion of the project.