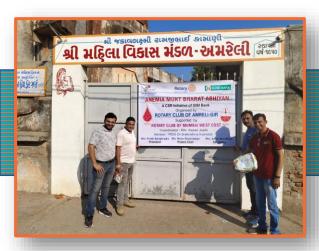

#### **Anemia Mukt Bharat Abhiyan (AMBA)**

**Project :- Anemia Mukt Bharat Abhiyan** 

Date :- 25th January 2025

Rotary Club of Amreli Gir, conducted Anemia Testing under Anemia Mukt Bharat Abhiyan (AMBA) in association with Rotary Club of Mumbai West Cost & supported by IDBI Bank (CSR Initiative) under the guidance of PDG Dr. Balkrishna Inamdar (Project Advisor) & Rtn. Ketan Joshi (Project Coordinator)The project was executed at Mahila Vikas Mandal & other Girl Students from Pragna Chakshu Mahila Trust & Deaf & Mute School participated in the testing. Total of 100 girl students were tested for Anemia deficiency & were given necessary Iron Tables. The local Bank Manager & Staffs of IDBI Bank Amreli Branch were also present during the camp.Rotary Club of Amreli Gir is thankful to all the associates & supporters for a helping hand in this project. All the students enjoyed the Ice Cream after the completion of the project.

Regards, Rtn. Nirav Zinzuvadia Project Chair RC Amreli Gir