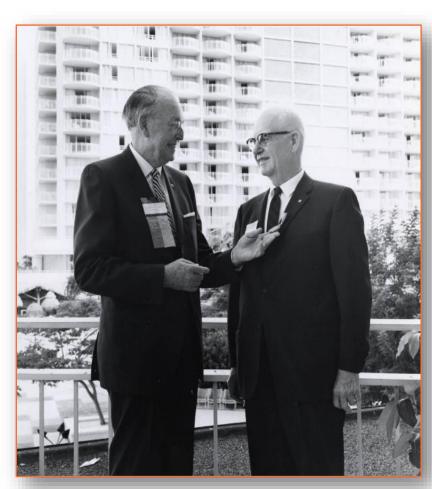

### **Rotary History**

A.Z. Baker, 1955-56 RI president, admires a newly minted Paul Harris Fellow medallion at the 1969 Rotary Convention in Honolulu, Hawaii, USA.