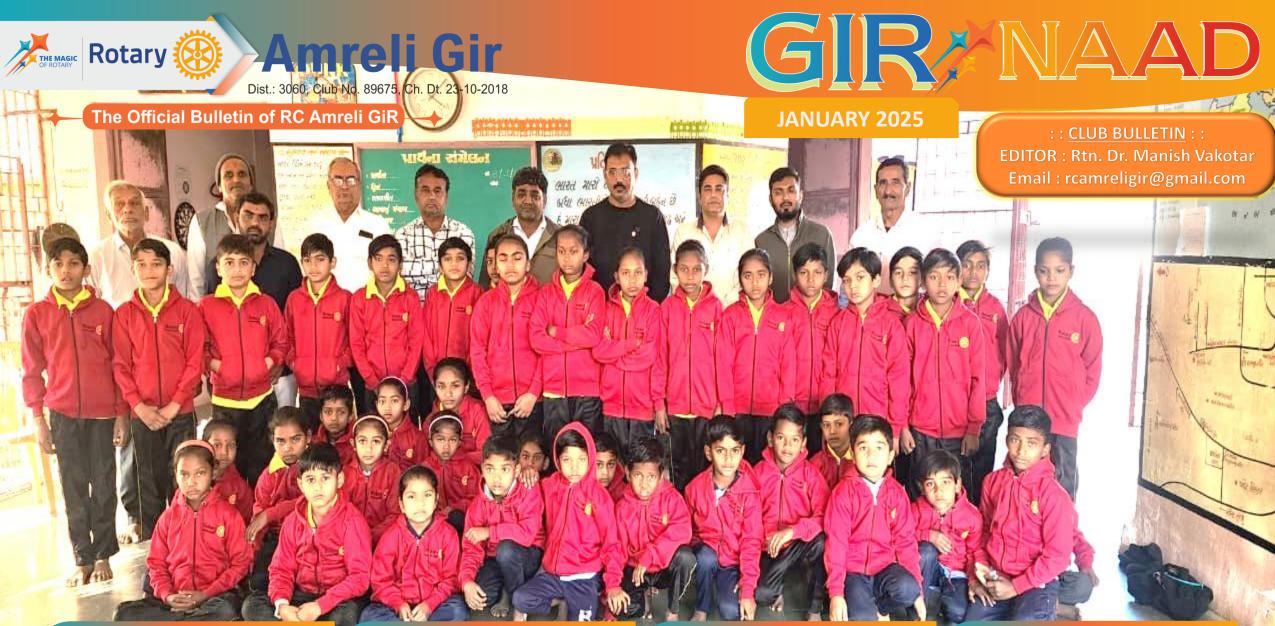

### Sweater Distribution at Rangpur Primary School.

Rotary Club of Amreli Gir Details:- The club distributed sweaters at Rangpur **Primary School. A total of 45 sweaters** were provided to the school children. This Sweater is done under District **Sweater Project having the Rotary Logo** in front which will help in building a good Public Image of Rotary. All the children were happy to receive these warm blessings. The project was supported by Rangpur Yuvak Mandal.

**Beneficiaries: - 45** 

@rcamreligir

**Project Cost :- 9,450/-**

**Place :- Rangpur Primary School** 