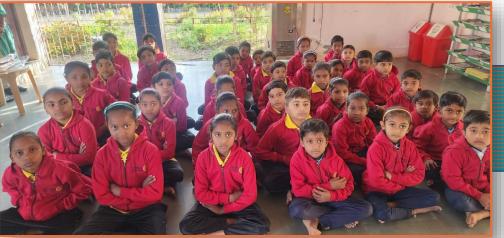

### Sweater Distribution at Rangpur Primary School.

Rotary Club of Amreli Gir Details:- The club distributed sweaters at Rangpur **Primary School. A total of 45 sweaters** were provided to the school children. This Sweater is done under District **Sweater Project having the Rotary Logo** in front which will help in building a good Public Image of Rotary. All the children were happy to receive these warm blessings. The project was supported by Rangpur Yuvak Mandal.

**Beneficiaries: - 45** 

@rcamreligir

**Project Cost :- 9,450/-**

**Place :- Rangpur Primary School** 