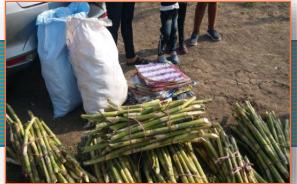

#### **Sweets Distribution**

On occasion of Uttrayan Festival, club distributed sugarcane and chikkis to the unprivileged children of anandgram village devaliya. Children were happy to receive the gifts and can enjoy the festival like others do.