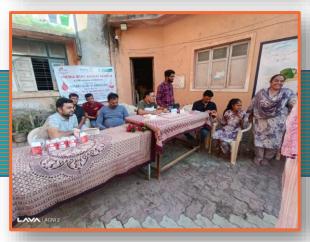

#### **Anemia Mukt Bharat Abhiyan (AMBA)**

**Project :- Anemia Mukt Bharat Abhiyan** 

Date :- 25th January 2025

Rotary Club of Amreli Gir, conducted Anemia Testing under Anemia Mukt Bharat Abhiyan (AMBA) in association with Rotary Club of Mumbai West Cost & supported by IDBI Bank (CSR Initiative) under the guidance of PDG Dr. Balkrishna Inamdar (Project Advisor) & Rtn. Ketan Joshi (Project Coordinator)The project was executed at Mahila Vikas Mandal & other Girl Students from Pragna Chakshu Mahila Trust & Deaf & Mute School participated in the testing. Total of 100 girl students were tested for Anemia deficiency & were given necessary Iron Tables. The local Bank Manager & Staffs of IDBI Bank Amreli Branch were also present during the camp.Rotary Club of Amreli Gir is thankful to all the associates & supporters for a helping hand in this project. All the students enjoyed the Ice Cream after the completion of the project.