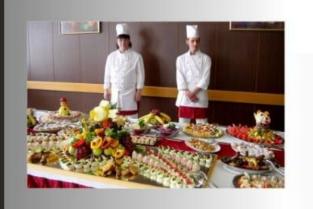

### Sweater Distribution at Rangpur Primary School.

Rotary Club of Amreli Gir Details:- The club distributed sweaters at Rangpur **Primary School. A total of 45 sweaters** were provided to the school children. This Sweater is done under District **Sweater Project having the Rotary Logo** in front which will help in building a good Public Image of Rotary. All the children were happy to receive these warm blessings. The project was supported by Rangpur Yuvak Mandal.

**Beneficiaries: - 45** 

@rcamreligir

**Project Cost :- 9,450/-**

**Place :- Rangpur Primary School** 