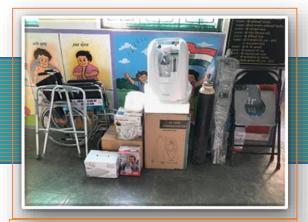

#### Oxygen Bank

Club had started Oxygen Bank during the 2nd wave of Covid-19 for the needy patients at refundable deposit basis. Club has total of 66 jumbo oxygen cylinders & 4 Oxygen Concentrator Machines. This was all gathered with help of local donors, who were impressed by our clubs activities and public image. As of now there are many patients in the city who requires an oxygen cylinder of their regular treatment. This project is now gaining faith & trustworthiness of the club and building a good public image in the society.

#### Project Aadhar - Medical Equipment

Project Aadhar is a project in which our club provides Medical Equipment's to patients on a refundable deposit basis. This project was started on the Charter Installation of Club as a thought to serve the society from the very 1st day of the club. On an initial stage we filtered Medical Equipment's like Air Bed, Water Bed, Toilet Chair, Walking Stand & Sticks, Medical Beds, ect. and approached many local donors to donate for this cause. The total amount of these equipment's was around 1.50 Lakhs INR. Fortunately in a very short period of time our Donors agreed to give a handsome amount for this project. Club members fulfilled the remaining part of the amount and the project we started. This project is now having a vast effect on society and benefiting more than 15,000 beneficiaries till date thus helping the club build a better Public Image in the society.