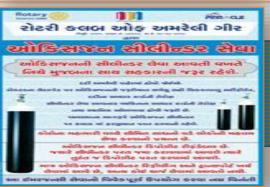

#### Oxygen Bank

Club had started Oxygen Bank during the 2nd wave of Covid-19 for the needy patients at refundable deposit basis. Club has total of 66 jumbo oxygen cylinders & 4 Oxygen Concentrator Machines. This was all gathered with help of local donors, who were impressed by our clubs activities and public image. As of now there are many patients in the city who requires an oxygen cylinder of their regular treatment. This project is now gaining faith & trustworthiness of the club and building a good public image in the society.