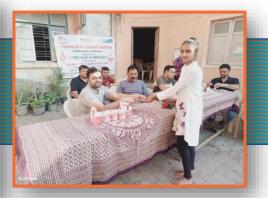

#### **Anemia Mukt Bharat Abhiyan (AMBA)**

**Project :- Anemia Mukt Bharat Abhiyan** 

Date :- 25th January 2025

Rotary Club of Amreli Gir, conducted Anemia Testing under Anemia Mukt Bharat Abhiyan (AMBA) in association with Rotary Club of Mumbai West Cost & supported by IDBI Bank (CSR Initiative) under the guidance of PDG Dr. Balkrishna Inamdar (Project Advisor) & Rtn. Ketan Joshi (Project Coordinator)The project was executed at Mahila Vikas Mandal & other Girl Students from Pragna Chakshu Mahila Trust & Deaf & Mute School participated in the testing. Total of 100 girl students were tested for Anemia deficiency & were given necessary Iron Tables. The local Bank Manager & Staffs of IDBI Bank Amreli Branch were also present during the camp.Rotary Club of Amreli Gir is thankful to all the associates & supporters for a helping hand in this project. All the students enjoyed the Ice Cream after the completion of the project.