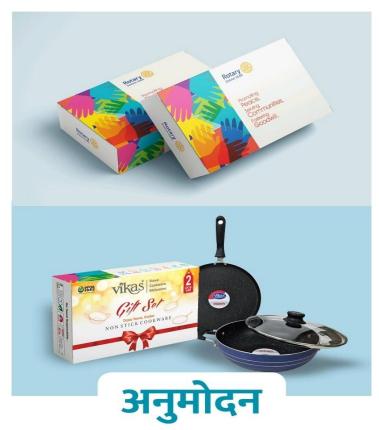

#### **TRF gift for 2024-25**

#### "Doing Good In The World" is the motto of The Rotary Foundation.

DG Tushar Shah has launched the The Rotary Foundation Gift for the year 2024-25 a useful Nonstick Cookware set of 2 pieces. The product is very useful for your home and also for the gifting purposes. Clubs are requested to order them and take advantage of this scheme.