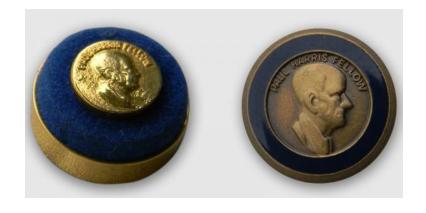

Early Paul Harris Fellows received a certificate of recognition. In 1969, the Foundation unveiled the first Paul Harris Fellow medallion at the Rotary Convention in Honolulu, Hawaii, USA. Japanese metal artist Fiju Tsuda created the piece under the direction of former Foundation Trustee Kyozo Yuasa. Today, Paul Harris Fellows receive a certificate and pin. They are also eligible to buy a Paul Harris Fellow medallion.