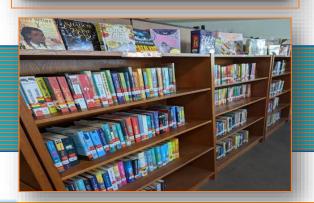

#### Rotary Library at Anandgram Village Devaliya

Rotary Amreli Gir is running a Rotary Library at Anandgram Village Devaliya. This library is open for all at no cost for the students, children as well adults of the entire village who wish to expand their knowledge. This library contains more than 350 books. This project has helped the club in growing the public image of the Rotary.