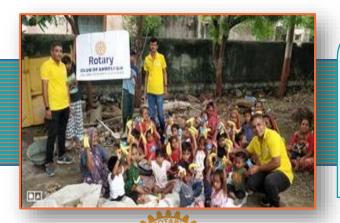

#### Kites Distribution

On occasion of Uttrayan Festival, club distributed kites to the unprivileged children of anandgram village devaliya. Children were happy to receive the gifts and can enjoy the festival like others do.

#### **Sweets Distribution**

On occasion of Uttrayan Festival, club distributed sugarcane and chikkis to the unprivileged children of anandgram village devaliya. Children were happy to receive the gifts and can enjoy the festival like others do.