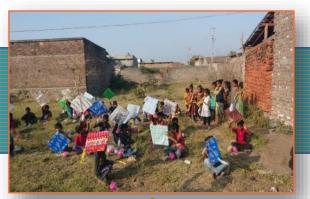

#### Kites Distribution

On occasion of Uttrayan Festival, club distributed kites to the unprivileged children of anandgram village devaliya. Children were happy to receive the gifts and can enjoy the festival like others do.

#### **Sweets Distribution**

On occasion of Uttrayan Festival, club distributed sugarcane and chikkis to the unprivileged children of anandgram village devaliya. Children were happy to receive the gifts and can enjoy the festival like others do.