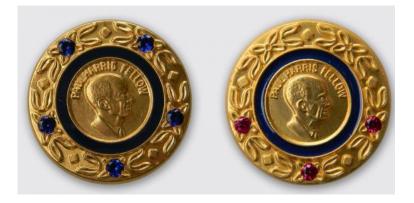

Women's lapel pin, left, was used until 1997. In 1997, the Foundation standardized the designs of the medallion and lapel pin, using the same for men and women, right. Both bear the laurel wreath design of the Multiple Paul Harris Fellow pins and are still in use today.

Left: Introduced in 1984, the blue-stone Multiple Paul Harris Fellow pin recognizes additional donations up to \$6,000. Right: Red-stone Multiple Paul Harris Fellow pins were introduced in 1988 to bridge the gap between the blue five-stone pin and Major Donor recognition levels.