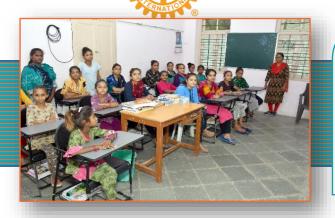

#### **Anemia Mukt Bharat Abhiyan (AMBA)**

**Project :- Anemia Mukt Bharat Abhiyan** 

Date :- 25th January 2025

Rotary Club of Amreli Gir, conducted Anemia Testing under Anemia Mukt Bharat Abhiyan (AMBA) in association with Rotary Club of Mumbai West Cost & supported by IDBI Bank (CSR Initiative) under the guidance of PDG Dr. Balkrishna Inamdar (Project Advisor) & Rtn. Ketan Joshi (Project Coordinator)The project was executed at Mahila Vikas Mandal & other Girl Students from Pragna Chakshu Mahila Trust & Deaf & Mute School participated in the testing. Total of 100 girl students were tested for Anemia deficiency & were given necessary Iron Tables. The local Bank Manager & Staffs of IDBI Bank Amreli Branch were also present during the camp.Rotary Club of Amreli Gir is thankful to all the associates & supporters for a helping hand in this project. All the students enjoyed the Ice Cream after the completion of the project.