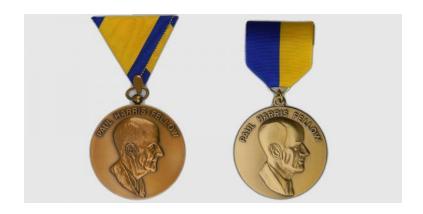

Early Paul Harris Fellows received a certificate of recognition. In 1969, the Foundation unveiled the first Paul Harris Fellow medallion at the Rotary Convention in Honolulu, Hawaii, USA. Japanese metal artist Fiju Tsuda created the piece under the direction of former Foundation Trustee Kyozo Yuasa. Today, Paul Harris Fellows receive a certificate and pin. They are also eligible to buy a Paul Harris Fellow medallion.