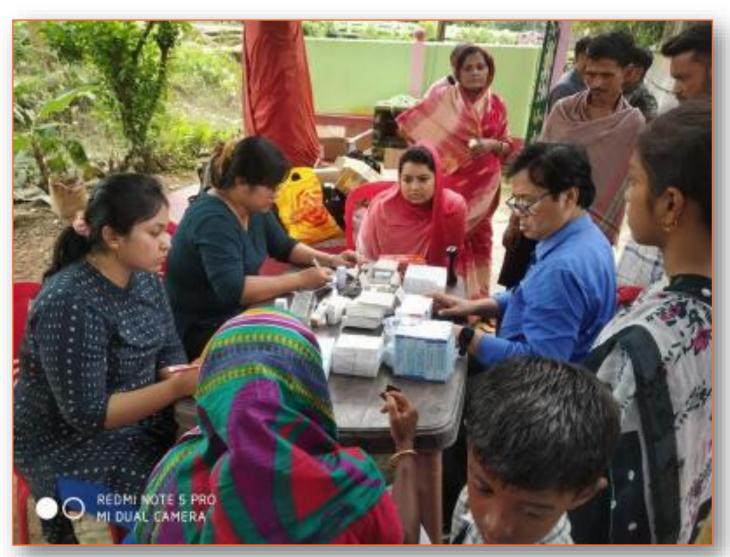

#### **Anemia Mukt Bharat Abhiyan (AMBA)**

**Project :- Anemia Mukt Bharat Abhiyan** 

Date :- 25th January 2025

Rotary Club of Amreli Gir, conducted Anemia Testing under Anemia Mukt Bharat Abhiyan (AMBA) in association with Rotary Club of Mumbai West Cost & supported by IDBI Bank (CSR Initiative) under the guidance of PDG Dr. Balkrishna Inamdar (Project Advisor) & Rtn. Ketan Joshi (Project Coordinator)The project was executed at Mahila Vikas Mandal & other Girl Students from Pragna Chakshu Mahila Trust & Deaf & Mute School participated in the testing. Total of 100 girl students were tested for Anemia deficiency & were given necessary Iron Tables. The local Bank Manager & Staffs of IDBI Bank Amreli Branch were also present during the camp.Rotary Club of Amreli Gir is thankful to all the associates & supporters for a helping hand in this project. All the students enjoyed the Ice Cream after the completion of the project.

Regards, Rtn. Nirav Zinzuvadia Project Chair RC Amreli Gir