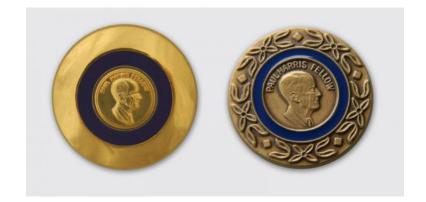

### **Rotary History**

A.Z. Baker, 1955-56 RI president, admires a newly minted Paul Harris Fellow medallion at the 1969 Rotary Convention in Honolulu, Hawaii, USA.

Early Paul Harris Fellows received a certificate of recognition. In 1969, the Foundation unveiled the first Paul Harris Fellow medallion at the Rotary Convention in Honolulu, Hawaii, USA. Japanese metal artist Fiju Tsuda created the piece under the direction of former Foundation Trustee Kyozo Yuasa. Today, Paul Harris Fellows receive a certificate and pin. They are also eligible to buy a Paul Harris Fellow medallion.