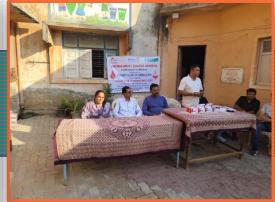

#### **Anemia Mukt Bharat Abhiyan (AMBA)**

**Project :- Anemia Mukt Bharat Abhiyan** 

Date :- 25th January 2025

Rotary Club of Amreli Gir, conducted Anemia Testing under Anemia Mukt Bharat Abhiyan (AMBA) in association with Rotary Club of Mumbai West Cost & supported by IDBI Bank (CSR Initiative) under the guidance of PDG Dr. Balkrishna Inamdar (Project Advisor) & Rtn. Ketan Joshi (Project Coordinator)The project was executed at Mahila Vikas Mandal & other Girl Students from Pragna Chakshu Mahila Trust & Deaf & Mute School participated in the testing. Total of 100 girl students were tested for Anemia deficiency & were given necessary Iron Tables. The local Bank Manager & Staffs of IDBI Bank Amreli Branch were also present during the camp.Rotary Club of Amreli Gir is thankful to all the associates & supporters for a helping hand in this project. All the students enjoyed the Ice Cream after the completion of the project.