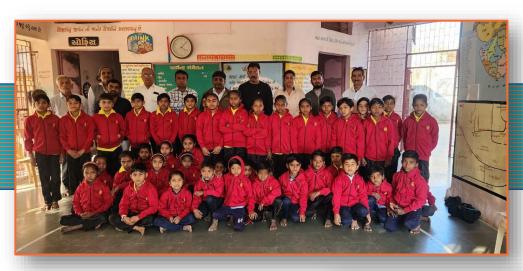

### Sweater Distribution at Rangpur Primary School.

Rotary Club of Amreli Gir Details:- The club distributed sweaters at Rangpur **Primary School. A total of 45 sweaters** were provided to the school children. This Sweater is done under District **Sweater Project having the Rotary Logo** in front which will help in building a good Public Image of Rotary. All the children were happy to receive these warm blessings. The project was supported by Rangpur Yuvak Mandal.

**Beneficiaries: - 45** 

@rcamreligir

**Project Cost :- 9,450/-**

**Place :- Rangpur Primary School** 