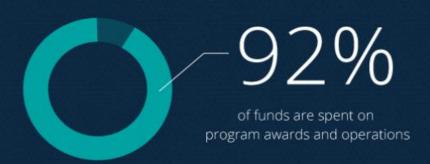

## With your help, we can make lives better in your community and around the world

Why should I donate to The Rotary Foundation?

Giving works because Rotary works. We are proud that 90.8 percent of donations go straight to supporting our service projects.