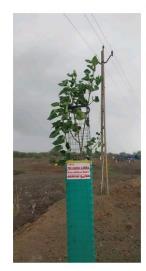

### **Our Ongoing Projects**

**PROJECT DATE: 20TH JUNE 2021** 

PLANTATION: 348 TREES

AREA: 100 SQ.MT.

#### Miyawaki Forest

Club has developed 2 Miyawaki Forests of 100 Sq. Mtr. each at Deaf & Dumb School Amreli. This method used for tree plantation is in self a innovative way and by this method we can plant more trees in a small area compared to our traditional planting method. While in this Miyawaki Forest method approx 350 trees can be planted in 100 Sq. Mt. area besides approx 80-100 trees by traditional method thus helping Rotarys new area of focus Environment. Among this, the plantation will be self sustainable after a period of 12 to 18 months where its takes a lot of efforts, precious care and time consuming in other methods. In this method we can select trees and plants depending on surrounding environment thus helping in creating a better place to live for birds.